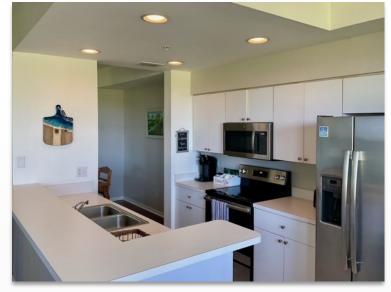

#### CONDO IN HIGHLAND WOODS WITH BEAUTIFUL GOLF COURSE VIEW

This 2-2 Condo offers more than just a place to live it's a true paradise getaway that creates a relaxing living experience with spectacular sunset views. Located in Highland Woods, this condo is just down the road from the soon to be renovated amenity center and Clubhouse (coming in 2024). You will be able to enjoy the new Resort-style Pool and Bistro, a Golf Shop, Pickleball, and more. We also feature an 18-hole Gordon Lewis Design golf course (additional fees required), four tennis courts, a bocce complex, and a soon to be updated clubhouse and fitness center. The golf course and country club membership is not available January through April. Other months it is negotiable.

10 minutes to Bonita Beach and 15 minutes to Barefoot Beach and across from the Promenade shops and restaurants, you'll have everything you need within reach. Don't miss out on the opportunity to make this sunny 2nd story condo your home away from home. Carport parking, elevator, golf course view, western exposure, water/sewer, cable, internet and electric included. No pets, no smoking.