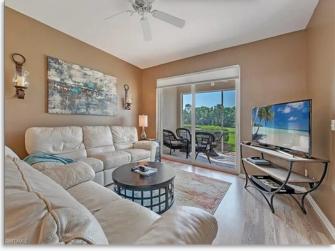

## 9200 HIGHLAND WOODS BLVD. #1105

Desirable first floor unit in the Heathermoor I building. We love this unit because it happens to sit right on the first golf tee- the perfect place for a cup of coffee or afternoon cocktail. This unit sleeps 6. In the primary suite is a queen bed, TV, and walk-in closets. The 2nd bedroom has a full bed, set of twin bunk beds and TV. The Heathermoor building is the closest building to everything that the club has to offer- including 6 pools!

Very well maintained, this unit boasts an eat-in kitchen, dining room, living room, laundry room, screened lanai, granite kitchen countertops, stainless steel appliances and a detached carport with storage closet with 3 bikes. A secure gated community, Highland Woods is located close to Barefoot Beach and Bonita Beach as well as everything else that SWFL has to offer. Great shopping and dining, farmer's markets, live entertainment all within a short drive or walk from the main gate. This truly is a special place to stay.