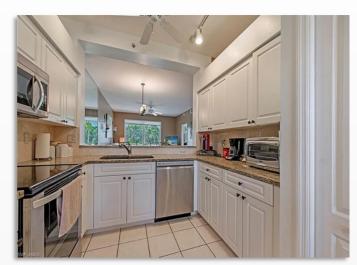

Very well maintained, this unit boasts an eat-in kitchen, dining room, living room, laundry room, screened lanai, granite kitchen countertops, stainless steel appliances and a detached carport with storage closet with 3 bikes. A secure gated community, Highland Woods is located close to Barefoot Beach and Bonita Beach as well as everything else that SWFL has to offer. Great shopping and dining, farmer's markets, live entertainment all within a short drive or walk from the main gate. This truly is a special place to stay.