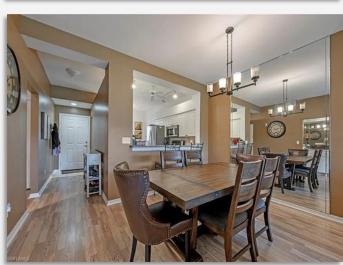

Very well maintained, this unit boasts an eat-in kitchen, dining room, living room, laundry room, screened lanai, granite kitchen countertops, stainless steel appliances and a detached carport with storage closet with 3 bikes. A secure gated community, Highland Woods is located close to Barefoot Beach and Bonita Beach as well as everything else that SWFL has to offer. Great shopping and dining, farmer's markets, live entertainment all within a short drive or walk from the main gate. This truly is a special place to stay.