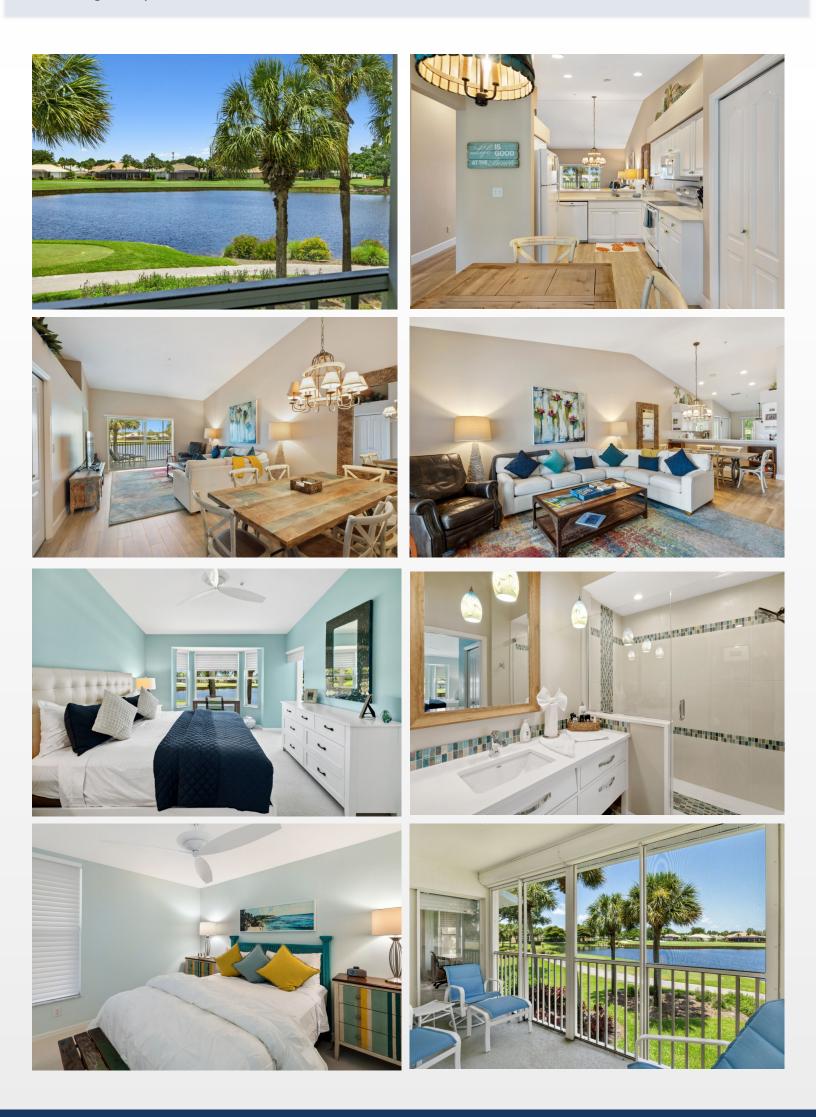

## 26450 SUNDERLAND DRIVE #2203

Enjoy breathtaking lakefront, golf course, and west-facing sunset views from this fully furnished 2 bedroom, 2 bath plus den 2nd floor St. Andrew's Veranda. Master bedroom has a king bed. Guest bedroom has a queen bed. The den features 2 Pottery Barn twin beds with storage underneath. Upgrades include tile plank flooring, fully updated baths with new vanities, gorgeous tile accents in both showers, fresh paint throughout, custom Hunter Douglas window treatments, new light fixtures, quartz countertops in the kitchen, new kitchen sink and fixtures with newer kitchen appliances, and new carpet in both bedrooms and den. Curl up with your morning coffee on the front lanai and watch the sunset with the evening breeze from the rear lanai!