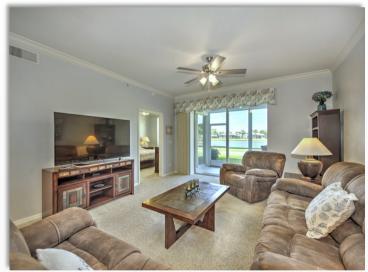

## 26410 Sunderland Dr. #3102

Spacious fully-furnished 2-Bedroom, 2 Bath condo on the 1st floor of Highland Woods. 2 lanais, one in front and one in back which faces the 2nd tee of the beautiful golf course. Eat-in kitchen is supplied with all necessary cooking supplies and overlooks the front lanai. The living room has a large-screen TV, soft leather reclining couches, a single recliner and a wet bar for relaxing after a busy day. Master bedroom has a king size bed, 2 walk-in closets, a master bath with double-sinks and a large shower stall and a sitting area for 2 people by the bay window. Guest bedroom has a queen size bed, TV, dresser and closet with easy access to the full guest bath and laundry room. Includes towels, chairs and a cooler for the beach, which is about 10 minutes away.