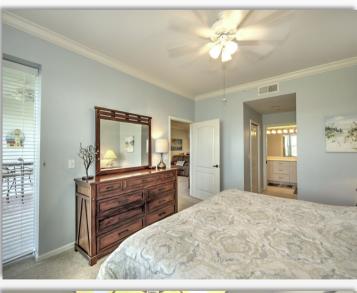

## 26410 Sunderland Dr. #3102

Spacious fully-furnished 2-Bedroom, 2 Bath condo on the 1st floor of Highland Woods. 2 lanais, one in front and one in back which faces the 2nd tee of the beautiful golf course. Eat-in kitchen is supplied with all necessary cooking supplies and overlooks the front lanai. The living room has a large-screen TV, soft leather reclining couches, a single recliner and a wet bar for relaxing after a busy day. Master bedroom has a king size bed, 2 walk-in closets, a master bath with double-sinks and a large shower stall and a sitting area for 2 people by the bay window. Guest bedroom has a queen size bed, TV, dresser and closet with easy access to the full guest bath and laundry room. Includes towels, chairs and a cooler for the beach, which is about 10 minutes away.