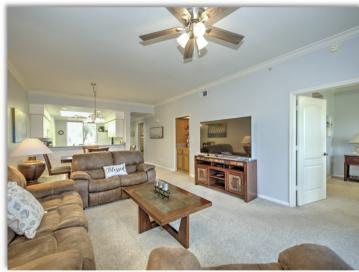

## 26410 Sunderland Dr. #3102

Spacious fully-furnished 2-Bedroom, 2 Bath condo on the 1st floor of Highland Woods. 2 lanais, one in front and one in back which faces the 2nd tee of the beautiful golf course. Eat-in kitchen is supplied with all necessary cooking supplies and overlooks the front lanai. The living room has a large-screen TV, soft leather reclining couches, a single recliner and a wet bar for relaxing after a busy day. Master bedroom has a king size bed, 2 walk-in closets, a master bath with double-sinks and a large shower stall and a sitting area for 2 people by the bay window. Guest bedroom has a queen size bed, TV, dresser and closet with easy access to the full guest bath and laundry room. Includes towels, chairs and a cooler for the beach, which is about 10 minutes away.