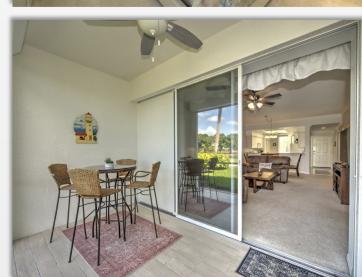

## 26410 Sunderland Dr. #3102

Spacious fully-furnished 2-Bedroom, 2 Bath condo on the 1st floor of Highland Woods. 2 lanais, one in front and one in back which faces the 2nd tee of the beautiful golf course. Eat-in kitchen is supplied with all necessary cooking supplies and overlooks the front lanai. The living room has a large-screen TV, soft leather reclining couches, a single recliner and a wet bar for relaxing after a busy day. Master bedroom has a king size bed, 2 walk-in closets, a master bath with double-sinks and a large shower stall and a sitting area for 2 people by the bay window. Guest bedroom has a queen size bed, TV, dresser and closet with easy access to the full guest bath and laundry room. Includes towels, chairs and a cooler for the beach, which is about 10 minutes away.