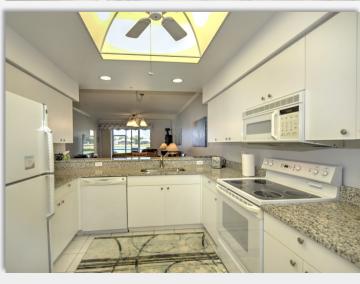

## 26410 Sunderland Dr. #3102

Spacious fully-furnished 2-Bedroom, 2 Bath condo on the 1st floor of Highland Woods. 2 lanais, one in front and one in back which faces the 2nd tee of the beautiful golf course. Eat-in kitchen is supplied with all necessary cooking supplies and overlooks the front lanai. The living room has a large-screen TV, soft leather reclining couches, a single recliner and a wet bar for relaxing after a busy day. Master bedroom has a king size bed, 2 walk-in closets, a master bath with double-sinks and a large shower stall and a sitting area for 2 people by the bay window. Guest bedroom has a queen size bed, TV, dresser and closet with easy access to the full guest bath and laundry room. Includes towels, chairs and a cooler for the beach, which is about 10 minutes away.