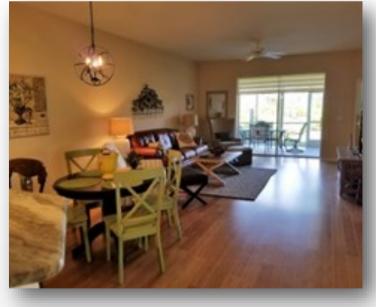

#### VERANDA ABBY CONDO FOR RENT - 26751 Clarkston Dr #16106

End unit, approx. 1600 square feet, two bedrooms plus den, two bathrooms.

Hardwood floors in living room and den. Carpet in both bedrooms. Granite and stainless-steel appliances in kitchen and granite in master bath; master has king bed; guest room has queen.

TVs in each bedroom, plus 65" TV in living room and 40" TV in den.

Screened lanais in front and back. First floor with a beautiful view overlooking the 17th Tee.

Golf & Country Club access with many activities, close to great beaches, fine restaurants, and shopping.