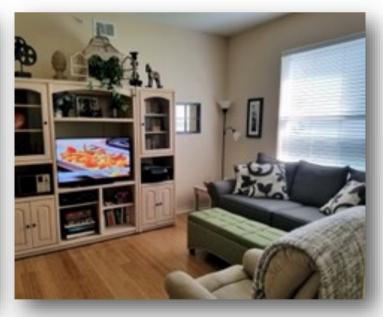

TVs in each bedroom, plus 65" TV in living room and 40" TV in den.

Screened lanais in front and back. First floor with a beautiful view overlooking the 17th Tee.

Golf & Country Club access with many activities, close to great beaches, fine restaurants, and shopping.