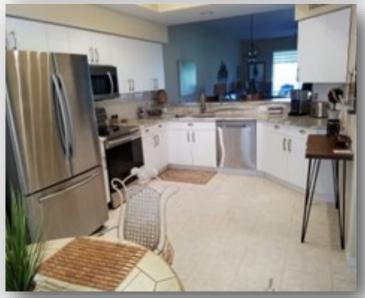

#### VERANDA ABBY CONDO FOR RENT - 26751 Clarkston Dr #16106

End unit, approx. 1600 square feet, two bedrooms plus den, two bathrooms.

Hardwood floors in living room and den. Carpet in both bedrooms. Granite and stainless-steel appliances in kitchen and granite in master bath; master has king bed; guest room has queen.